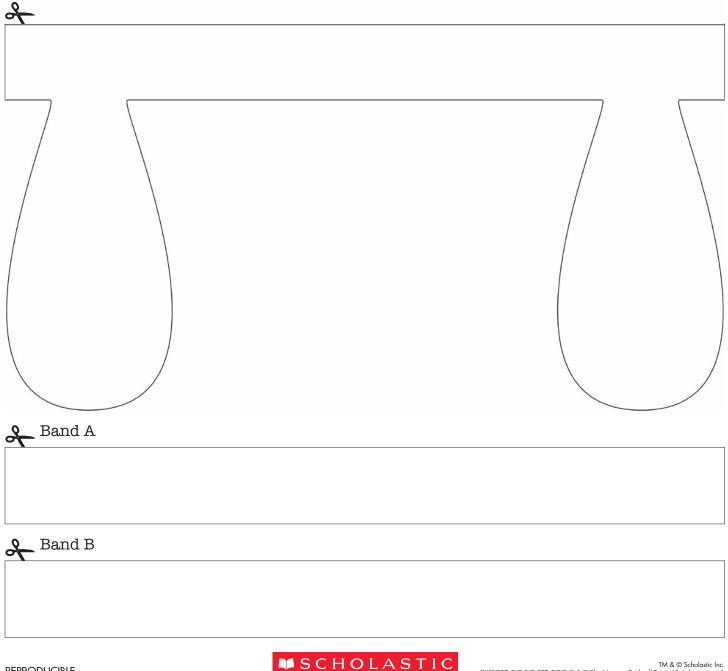

## **MAKE YOUR OWN CLIFFORD EARS!**

#### Instructions

- 1) Color in and cut out the Clifford ears band, Band A, and Band B below.
- (Note that younger children may need help with cutting.)
- 2) Tape Band A and Band B to either end of the Clifford ears band.
- 3) Wrap the band around your head, and tape the ends together so it fits.
- 4) Wear your Clifford ears wherever and whenever you want!